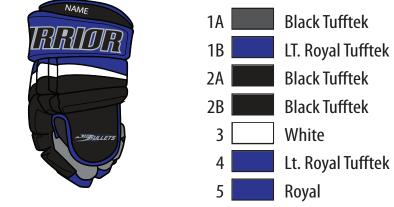

## 2016 CUSTOM EQUIPMENT LINEUP

| Bauer Custom Pants                                                  |                               |        |                | SR <b>\$119.99</b> |                    | JR \$109.99        |        |
|---------------------------------------------------------------------|-------------------------------|--------|----------------|--------------------|--------------------|--------------------|--------|
| JUNIOF                                                              |                               |        | EDIUM<br>EDIUM | LARGE<br>LARGE     | X-LARGE<br>X-LARGE | XXL                |        |
| Bauer                                                               | r Custo                       | m Pant | t Shell        | SR                 | 51.99              | JR <b>\$44.9</b> 9 |        |
|                                                                     | JUNIOR: SMALL<br>ADULT: SMALL |        | edium<br>Edium | LARGE<br>LARGE     |                    | XXL                | Rulers |
| Warrior QR3 Custom Gloves   10" 11" 12" \$109.99   13" 14" \$119.99 |                               |        |                |                    |                    |                    |        |